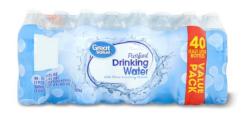

Any brand water: 40 bottles \$5 @ Walmart SODA: 35 cans ~\$18 @Sam's/ 20 cans ~\$27.50 @Walmart