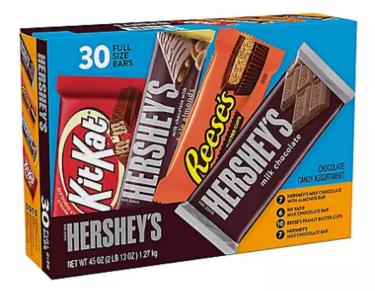

## **Concession Stand Donations**

These prices based on Sam's Club, but similar items can be purchased anywhere. These are just examples of sizes/prices sold to keep it consistent.

FULL SIZE Candy Bars

~\$22/box of 30 candy bars