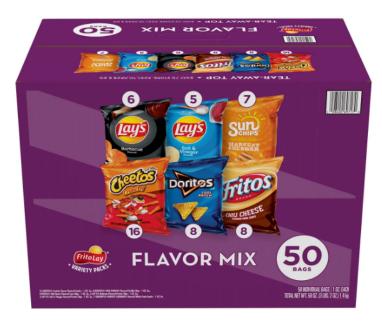

~\$18/box of 18 @ Walmart

SNACK SIZE Chips (1oz bags)

~\$16-18/box of 50 count ~9.88 for 18 count @ Walmart

Keep to 1oz bags for simplicity of pricing

Water & Canned Soda- Keep it simple Pepsi OR Coke: Regular, Diet, Sprite/Sierra Mist