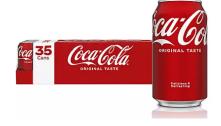

Any brand water: 40 bottles \$5 @ Walmart SODA: 35 cans ~\$18 @Sam's/ 20 cans ~\$27.50 @Walmart